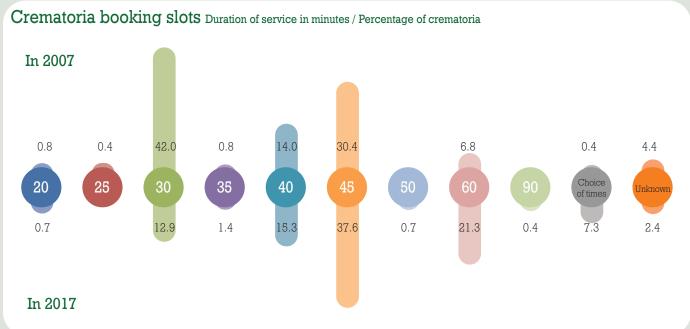

Once again the Society has surveyed all the crematoria in the UK to obtain the latest information about fees, and to learn more about existing practices and facilities.

The latest situation is compared with the situation as it was in 2007, and for comparative purposes, where a subject was not covered in 2007 the earliest date for which information is available is shown.

The Society is extremely grateful for the information provided by crematoria and hopes it will be of interest in providing a picture of a continuing evolving cremation movement.

However, where no returns have been received the answers to the questions must be regarded as 'unknown' for the purposes of these stats, and this will have caused some anomalies in the graphs when comparing them with those of previous years.