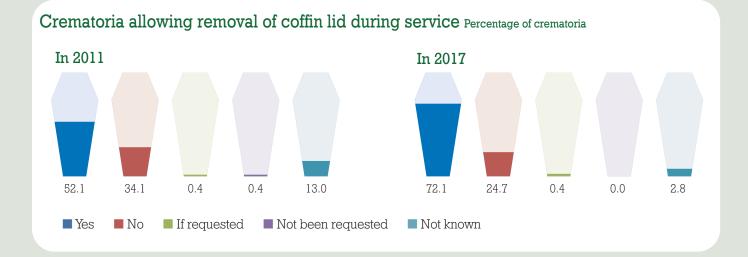

Once again the Society has surveyed all the crematoria in the UK to obtain the latest information about fees, and to learn more about existing practices and facilities.

The latest situation is compared with the situation as it was in 2007, and for comparative purposes, where a subject was not covered in 2007 the earliest date for which information is available is shown.

The Society is extremely grateful for the information provided by crematoria and hopes it will be of interest in providing a picture of a continuing evolving cremation movement.

However, where no returns have been received the answers to the questions must be regarded as 'unknown' for the purposes of these stats, and this will have caused some anomalies in the graphs when comparing them with those of previous years.