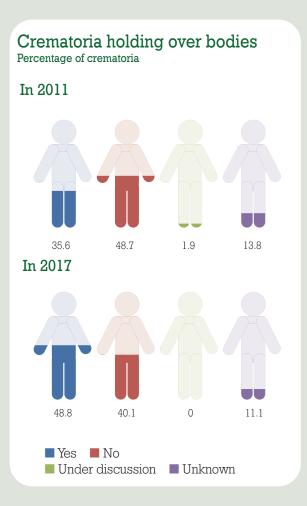

Once again the Society has surveyed all the crematoria in the UK to obtain the latest information about fees, and to learn more about existing practices and facilities.

The latest situation is compared with the situation as it was in 2007, and for comparative purposes, where a subject was not covered in 2007 the earliest date for which information is available is shown.

The Society is extremely grateful for the information provided by crematoria and hopes it will be of interest in providing a picture of a continuing evolving cremation movement.

However, where no returns have been received the answers to the questions must be regarded as 'unknown' for the purposes of these stats, and this will have caused some anomalies in the graphs when comparing them with those of previous years.