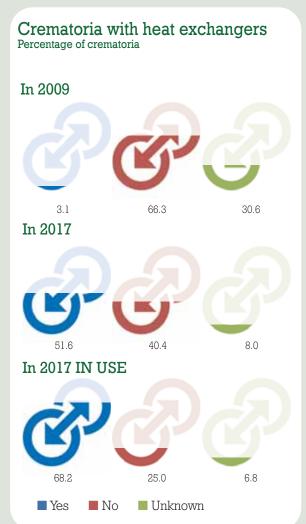

Once again the Society has surveyed all the crematoria in the UK to obtain the latest information about fees, and to learn more about existing practices and facilities.

The latest situation is compared with the situation as it was in 2007, and for comparative purposes, where a subject was not covered in 2007 the earliest date for which information is available is shown.

The Society is extremely grateful for the information provided by crematoria and hopes it will be of interest in providing a picture of a continuing evolving cremation movement.

However, where no returns have been received the answers to the questions must be regarded as 'unknown' for the purposes of these stats, and this will have caused some anomalies in the graphs when comparing them with those of previous years.