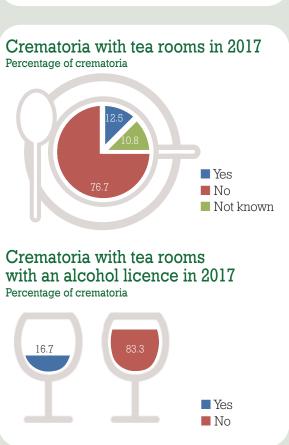

Once again the Society has surveyed all the crematoria in the UK to obtain the latest information about fees, and to learn more about existing practices and facilities.

The latest situation is compared with the situation as it was in 2007, and for comparative purposes, where a subject was not covered in 2007 the earliest date for which information is available is shown.

The Society is extremely grateful for the information provided by crematoria and hopes it will be of interest in providing a picture of a continuing evolving cremation movement.

However, where no returns have been received the answers to the questions must be regarded as 'unknown' for the purposes of these stats, and this will have caused some anomalies in the graphs when comparing them with those of previous years.